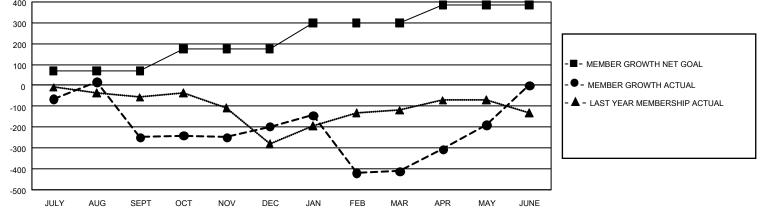

## GMT Constitutional Area 8, Group D

REPORT DOES NOT INCLUDE CLUBS IN UNDISTRICTED AREAS.

| Clubs                 |               |           |               | Members               |                        |                         |                                                    |  |
|-----------------------|---------------|-----------|---------------|-----------------------|------------------------|-------------------------|----------------------------------------------------|--|
| RESULTS FOR 2020-2021 |               |           |               | RESULTS FOR 2020-2021 |                        |                         |                                                    |  |
| QUARTER               | NEW CLUB GOAL | NEW CLUBS | DROPPED CLUBS | QUARTER MEM           | BER GROWTH NET<br>GOAL | MEMBER GROWTH<br>ACTUAL | DROPPED<br>MEMBERS ACTUAL<br>(including transfers) |  |
| JULY/AUG/SEPT         | 9             | 4         | 0             | JULY/AUG/SEPT         | 70                     | 222                     | 462                                                |  |
| OCT/NOV/DEC           | 12            | 5         | 0             | OCT/NOV/DEC           | 105                    | 334                     | 257                                                |  |
| JAN/FEB/MAR           | 6             | 7         | 22            | JAN/FEB/MAR           | 125                    | 336                     | 546                                                |  |
| APR/MAY/JUNE          | 6             | 6         | 0             | APR/MAY/JUNE          | 85                     | 311                     | 83                                                 |  |