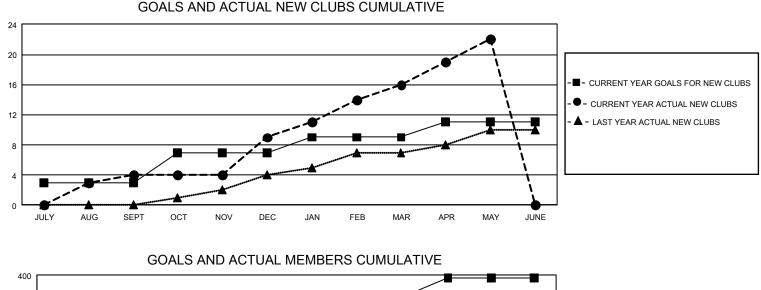

## GMT Constitutional Area 8, Group D

REPORT DOES NOT INCLUDE CLUBS IN UNDISTRICTED AREAS.

| Clubs                 |               |           |               | Members               |                        |                         |                                                    |  |
|-----------------------|---------------|-----------|---------------|-----------------------|------------------------|-------------------------|----------------------------------------------------|--|
| RESULTS FOR 2020-2021 |               |           |               | RESULTS FOR 2020-2021 |                        |                         |                                                    |  |
| QUARTER               | NEW CLUB GOAL | NEW CLUBS | DROPPED CLUBS | QUARTER MEM           | BER GROWTH NET<br>GOAL | MEMBER GROWTH<br>ACTUAL | DROPPED<br>MEMBERS ACTUAL<br>(including transfers) |  |
| JULY/AUG/SEPT         | 9             | 4         | 0             | JULY/AUG/SEPT         | 70                     | 222                     | 462                                                |  |
| OCT/NOV/DEC           | 12            | 5         | 0             | OCT/NOV/DEC           | 105                    | 334                     | 257                                                |  |
| JAN/FEB/MAR           | 6             | 7         | 22            | JAN/FEB/MAR           | 125                    | 336                     | 546                                                |  |
| APR/MAY/JUNE          | 6             | 6         | 0             | APR/MAY/JUNE          | 85                     | 311                     | 83                                                 |  |